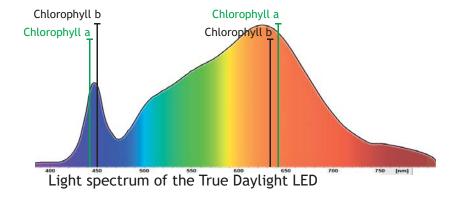

## poly klima® PK 520-LED

Climatic chamber for plant growth and cell culture

- 3 lamp banks with an itensity range from 3 bis 300µmol/m²/s<sup>-1</sup> (@30 cm).
- True Daylight LED panels with a very harmonic light spectrum, ideal for plant growth and cell culture
- Each lamp bank dimmable separately
- Lamp banks with minimal heat development
- 3 shelves with a total growing area of 1 m<sup>2</sup>
- 44 cm growing height (given an equal lamp bank shelf distribution)
- 10/15°C to 30°C temperature range (without/with light)
- Easy day/night programming
- Very quiet (about 55 dB)
- Measurements: 75x73x170 cm (WxDxH), 90 kg
- extrem low energy consumption of just 270 W/h with full lighting
- Made in Germany