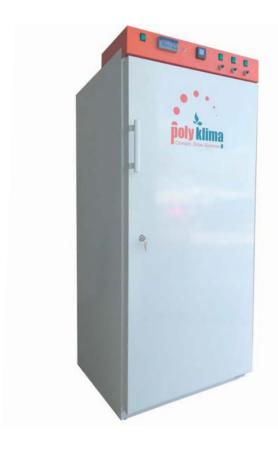

## poly klima® PK 520-LED

Climatic chamber for plant growth and cell culture

- 3 lamp banks with an itensity range from 3 bis 300µmol/m²/s<sup>-1</sup> (@30 cm).
- True Daylight LED panels with a very harmonic light spectrum, ideal for plant growth and cell culture
- Each lamp bank dimmable separately
- Lamp banks with minimal heat development
- 3 shelves with a total growing area of 1 m<sup>2</sup>
- 44 cm growing height (given an equal lamp bank shelf distribution)
- 10/15°C to 30°C temperature range (without/with light)
- Easy day/night programming
- Very quiet (about 55 dB)
- Measurements: 75x73x170 cm (WxDxH), 90 kg
- extrem low energy consumption of just 270 W/h with full lighting
- Made in Germany